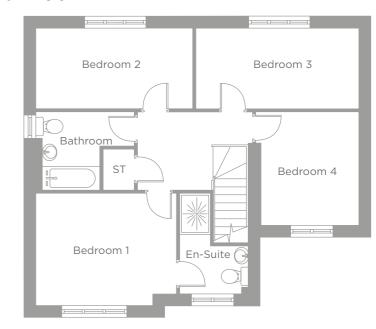

# **GROUND FLOOR**

# THE **IRWELL**

3 BEDROOM SEMI-DETACHED HOUSE 946 SQFT

PLOTS 4, 5, 6, 7

# **GROUND FLOOR**

|                  | Metric      | Imperial       |
|------------------|-------------|----------------|
| Kitchen / Dining | 5210 x 3170 | 17'1" x 10'5"  |
| Lounge           | 3020 x 5140 | 9'11" × 16'10" |
| W.C              | 900 × 2040  | 2'11" x 6'8"   |

# FIRST FLOOR

|           | Metric             | Imperial      |           | Metric      | Imperial      |
|-----------|--------------------|---------------|-----------|-------------|---------------|
| Bedroom I | 3400 x 3190        | 11'2" × 10'6" | Bedroom 3 | 2130 x 3170 | 7'0" × 10'5"  |
| En-Suite  | $1730 \times 2040$ | 5'8" × 6'8"   | Bathroom  | 2990 x 2100 | 9'10" × 6'11" |
| Bedroom 2 | 2990 × 3830        | 9'10" x 12'7" |           |             |               |