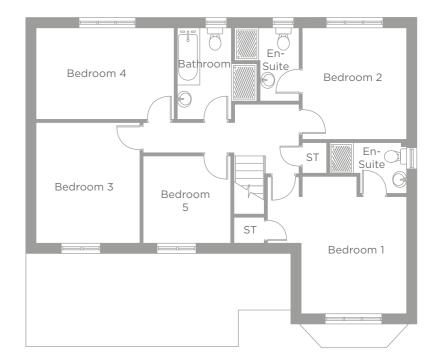

# THE WHITEWELL

5 BEDROOM DETACHED HOUSE 1712 SQFT

PLOT 40

# FIRST FLOOR

|           | Metric      | Imperial       |           | Metric             | Imperial      |
|-----------|-------------|----------------|-----------|--------------------|---------------|
| Bedroom I | 4420 x 3730 | 14'6" × 12'3"  | Bedroom 3 | 3270 x 3830        | 10'9" x 12'7" |
| En-Suite  | 2470 x 1660 | 8'1" × 5'5"    | Bedroom 4 | 4370 × 2900        | 14'4" × 9'6"  |
| Bedroom 2 | 3330 × 3500 | 10'11" × 11'6" | Bedroom 5 | $2850 \times 2780$ | 9'4" x 9'1"   |
| En-Suite  | 2050 × 2300 | 6'9" × 7'7"    | Bathroom  | 1740 x 2900        | 5'8" × 9'6"   |