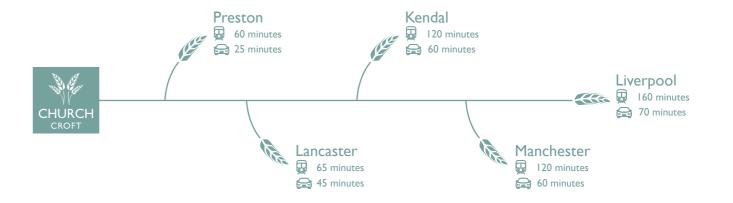

#### THE SKY IS THE LIMIT

For those that prefer more of a jet setter lifestyle, there are a selection of airports that are conveniently located for easy access. The closest airport is a mere 7 miles away, which is approximately a 20-minute drive. Other airports that are easily commutable are Manchester Airport that is an hours drive and Liverpool John Lennon Airport which is just I hour and I0 minutes away.