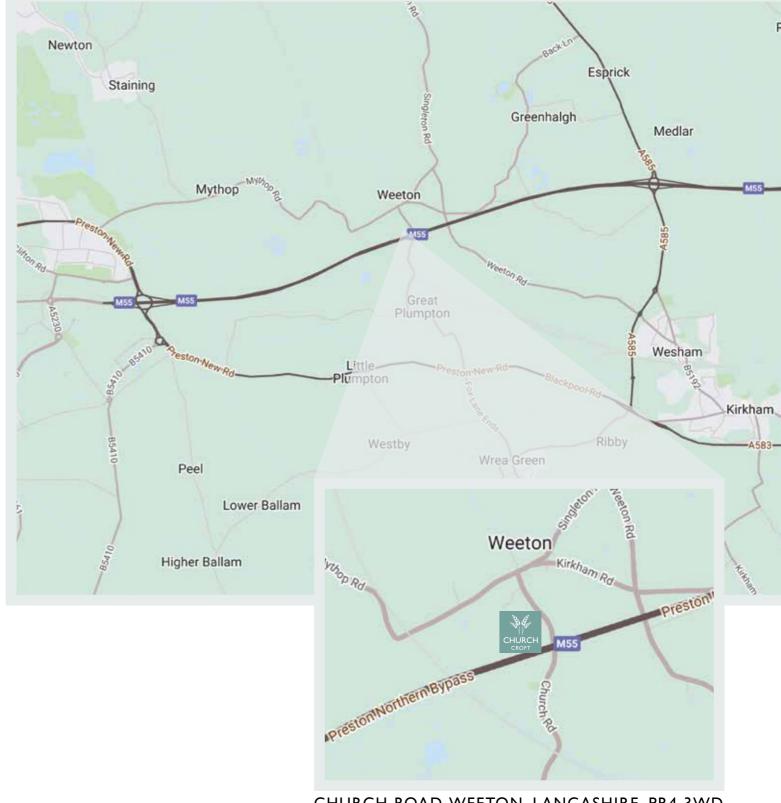

CHURCH ROAD, WEETON

#### CONVENIENTLY LOCATED

Church Croft has been tastefully integrated into its village surroundings at Weeton, ensuring that your new home will let you experience the beauty of the Lancashire countryside to its fullest.

#### THE GREAT OUTDOORS

Church Croft is perfectly placed to unlock all the outstanding areas of natural beauty that this part of Lancashire has to offer, along with superb access to local towns and cities either by car or via public transport. The M55 connects much of this part of Lancashire and is just a few minutes' drive away.

#### **CITY VISITS**

The Preston Northern Bypass takes you right into the heart of Preston itself, which boasts a fantastic range of modern shopping, dining, and entertainment facilities. Museums, galleries and libraries are all available, as well as the magnificent Preston Guild Wheel: a 21-mile greenway that encircles the city and provides for cycling, hiking and all manner of outdoor activities.