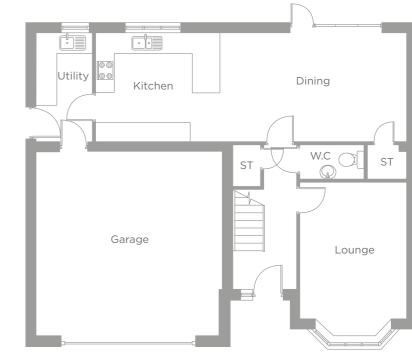

# THE WHITEWELL

5 BEDROOM DETACHED HOUSE 1712 SQFT

PLOT 40

# GROUND FLOOR

|                  | Metric      | Imperial       |
|------------------|-------------|----------------|
| Kitchen / Dining | 9980 x 3420 | 32'9" x 11'3"  |
| Utility          | 1740 x 3420 | 5'9" x 11'3"   |
| Lounge           | 3330 x 4340 | 10'11" x 14'3" |
| W.C              | 2050 × 1060 | 6'9" x 3'6"    |