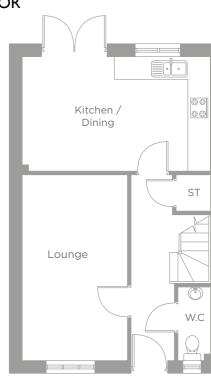

# **GROUND FLOOR**

|                  | Metric      | Imperial       |
|------------------|-------------|----------------|
| Kitchen / Dining | 5210 x 3170 | 17'1" x 10'5"  |
| Lounge           | 3020 x 5140 | 9'11" × 16'10" |
| W.C              | 900 × 2040  | 2'11" x 6'8"   |