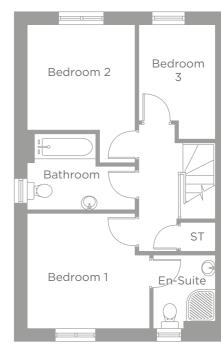

# FIRST FLOOR

|           | Metric             | Imperial      |           | Metric      | Imperial      |
|-----------|--------------------|---------------|-----------|-------------|---------------|
| Bedroom I | 3400 x 3190        | 11'2" × 10'6" | Bedroom 3 | 2130 x 3170 | 7'0" × 10'5"  |
| En-Suite  | $1730 \times 2040$ | 5'8" × 6'8"   | Bathroom  | 2990 x 2100 | 9'10" × 6'11" |
| Bedroom 2 | 2990 × 3830        | 9'10" x 12'7" |           |             |               |