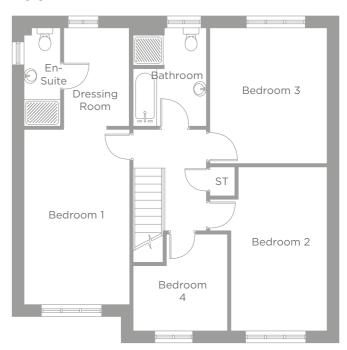

# FIRST FLOOR

|           | Metric      | Imperial       |           | Metric      | Imperial      |
|-----------|-------------|----------------|-----------|-------------|---------------|
| Bedroom I | 4140 × 3300 | 13'7" × 10'10" | Bedroom 3 | 4800 x 2370 | 15'9" x 7'9"  |
| En-Suite  | 2010 x 2960 | 6'7" × 9'9"    | Bedroom 4 | 2910 x 3330 | 9'7" x 10'11" |
| Bedroom 2 | 4620 × 2370 | 15'2" × 7'9"   | Bathroom  | 2710 × 2300 | 8' 11" x 7'7" |