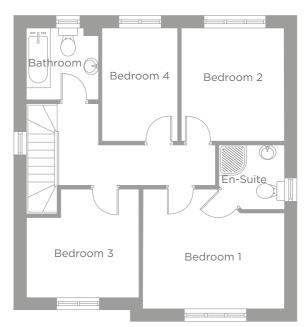

# FIRST FLOOR

|           | Metric             | Imperial      |           | Metric      | Imperial      |
|-----------|--------------------|---------------|-----------|-------------|---------------|
| Bedroom I | 3400 x 3190        | 11'2" × 10'6" | Bedroom 3 | 2130 x 3170 | 7'0" × 10'5"  |
| En-Suite  | $1730 \times 2040$ | 5'8" × 6'8"   | Bathroom  | 2990 x 2100 | 9'10" × 6'11" |
| Bedroom 2 | 2990 × 3830        | 9'10" x 12'7" |           |             |               |