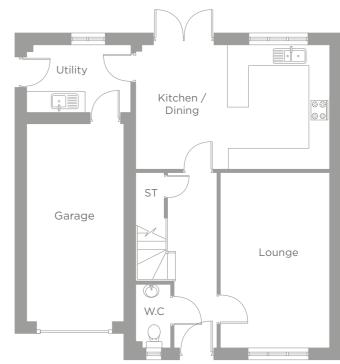

# THE **IRWELL**

3 BEDROOM SEMI-DETACHED HOUSE 946 SQFT

PLOTS 4, 5, 6, 7

# **GROUND FLOOR**

|                  | Metric      | Imperial       |
|------------------|-------------|----------------|
| Kitchen / Dining | 5210 x 3170 | 17'1" x 10'5"  |
| Lounge           | 3020 x 5140 | 9'11" × 16'10" |
| W.C              | 900 × 2040  | 2'11" x 6'8"   |