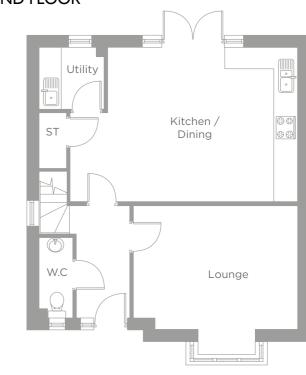

# **GROUND FLOOR**

|                  | Metric      | Imperial       |
|------------------|-------------|----------------|
| Kitchen / Dining | 5210 x 3170 | 17'1" x 10'5"  |
| Lounge           | 3020 x 5140 | 9'11" × 16'10" |
| W.C              | 900 × 2040  | 2'11" x 6'8"   |