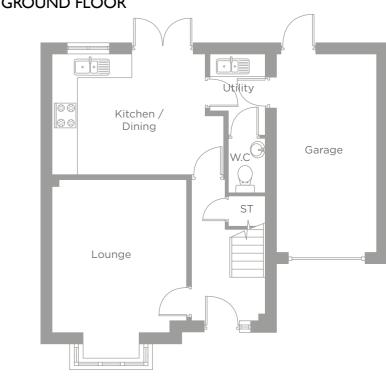

# **GROUND FLOOR**

# THE **IRWELL**

3 BEDROOM SEMI-DETACHED HOUSE 946 SQFT

PLOTS 4, 5, 6, 7

# **GROUND FLOOR**

|                  | Metric      | Imperial       |
|------------------|-------------|----------------|
| Kitchen / Dining | 5210 x 3170 | 17'1" x 10'5"  |
| Lounge           | 3020 x 5140 | 9'11" × 16'10" |
| W.C              | 900 × 2040  | 2'11" x 6'8"   |

# FIRST FLOOR

|           | Metric             | Imperial      |           | Metric      | Imperial      |
|-----------|--------------------|---------------|-----------|-------------|---------------|
| Bedroom I | 3400 x 3190        | 11'2" × 10'6" | Bedroom 3 | 2130 x 3170 | 7'0" × 10'5"  |
| En-Suite  | $1730 \times 2040$ | 5'8" × 6'8"   | Bathroom  | 2990 x 2100 | 9'10" × 6'11" |
| Bedroom 2 | 2990 × 3830        | 9'10" x 12'7" |           |             |               |