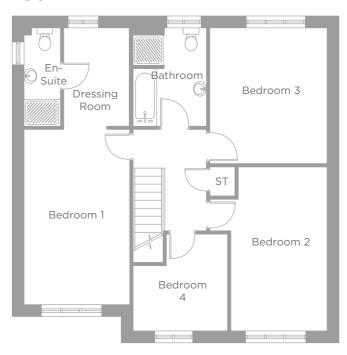

# THE **IRWELL**

3 BEDROOM SEMI-DETACHED HOUSE 946 SQFT

PLOTS 4, 5, 6, 7

# FIRST FLOOR

|           | Metric             | Imperial      |           | Metric      | Imperial      |
|-----------|--------------------|---------------|-----------|-------------|---------------|
| Bedroom I | 3400 x 3190        | 11'2" × 10'6" | Bedroom 3 | 2130 x 3170 | 7'0" × 10'5"  |
| En-Suite  | $1730 \times 2040$ | 5'8" × 6'8"   | Bathroom  | 2990 x 2100 | 9'10" × 6'11" |
| Bedroom 2 | 2990 × 3830        | 9'10" x 12'7" |           |             |               |