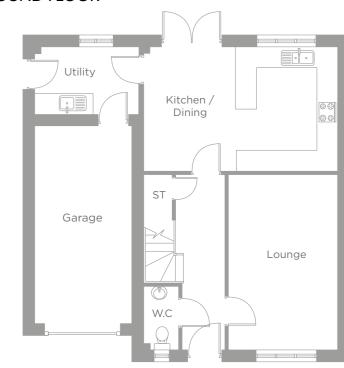

# THE **IRWELL**

3 BEDROOM SEMI-DETACHED HOUSE 946 SQFT

PLOTS 4, 5, 6, 7

# **GROUND FLOOR**

|                  | Metric      | Imperial       |
|------------------|-------------|----------------|
| Kitchen / Dining | 5210 x 3170 | 17'1" x 10'5"  |
| Lounge           | 3020 x 5140 | 9'11" × 16'10" |
| W.C              | 900 × 2040  | 2'11" x 6'8"   |